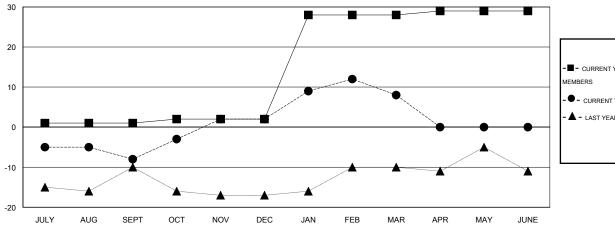

## GOALS AND ACTUAL NEW CLUBS CUMULATIVE

| - ■ - CURRENT YEAR GOALS FOR NEW |  |
|----------------------------------|--|
| MEMBERS                          |  |

- CURRENT YEAR ACTUAL MEMBERS

- LAST YEAR ACTUAL MEMBERS